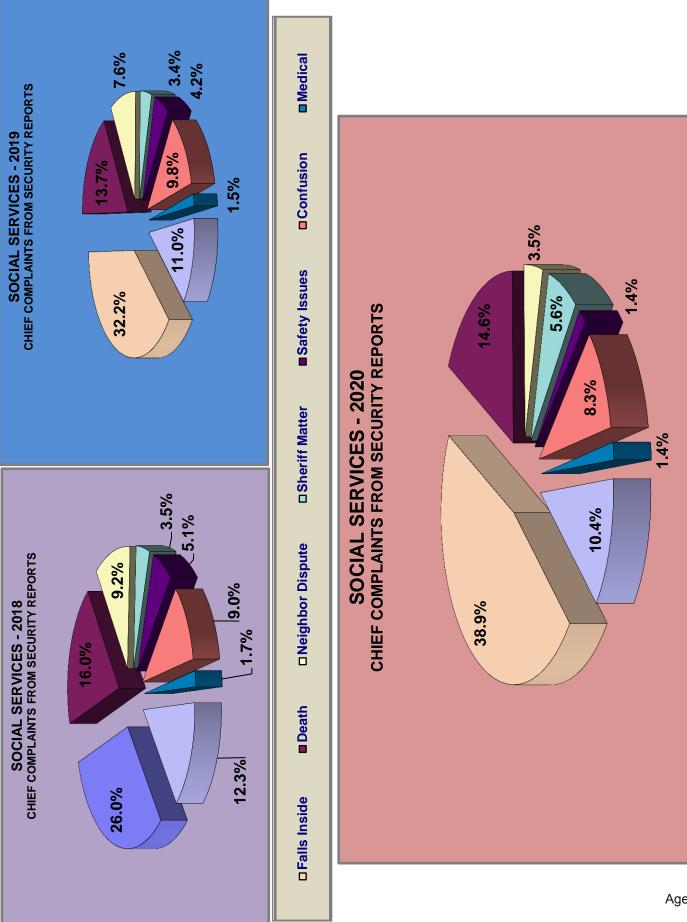

## **Security Statistics**

Chief Moy reported on the statistics for the Security Department that includes foot patrols, notice of violations, crimes, traffic collisions, RV lots, Social Services and the Compliance Division. Reports are attached to the official minutes of this meeting.

Chief Moy went through each report and explained certain statistics to the Committee. The Committee commented and asked questions.