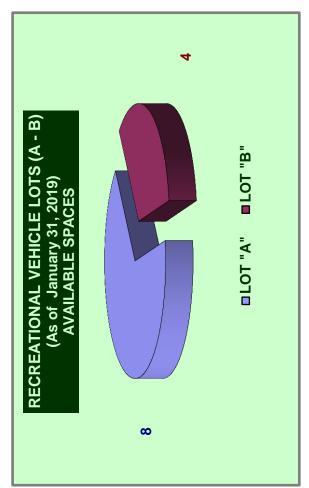

## **RV Update**

Chief Moy informed the Committee that automated gates are being placed at RV lot B. He explained that with the new gate, residents will be able to use their Resident ID cards like they do for RV lot A. The Committee commented and asked questions.

## **Security Statistics**

Chief Moy reported on the statistics for the Security Department that includes foot patrols, notice of violations, crimes, traffic collisions, RV lots, Social Services and the Compliance Division. Reports are attached to the official minutes of this meeting.