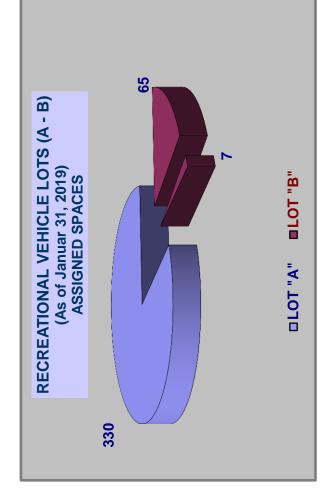

## **RV Update**

Chief Moy informed the Committee that automated gates are being placed at RV lot B. He explained that with the new gate, residents will be able to use their Resident ID cards like they do for RV lot A. The Committee commented and asked questions.

## **Security Statistics**

Chief Moy reported on the statistics for the Security Department that includes foot patrols, notice of violations, crimes, traffic collisions, RV lots, Social Services and the Compliance Division. Reports are attached to the official minutes of this meeting.