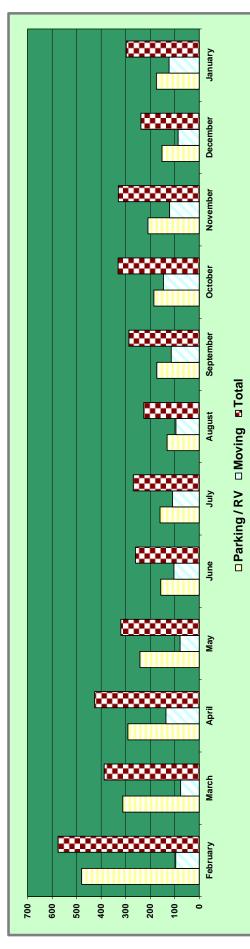

## **Security Statistics**

Chief Moy reported on the statistics for the Security Department that includes foot patrols, notice of violations, crimes, traffic collisions, RV lots, Social Services and the Compliance Division. Reports are attached to the official minutes of this meeting.

Chief Moy went through each report and explained certain statistics to the Committee. The Committee commented and asked questions.