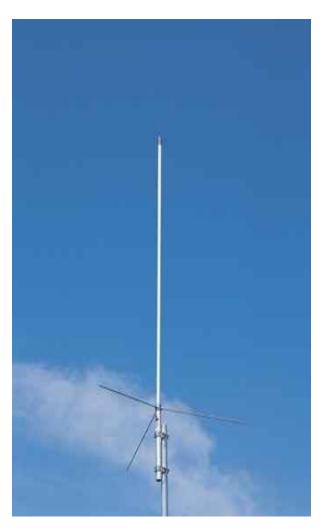

## **DPTF Clubhouse Antennas**

Chief Moy introduced Bruce Bonbright, Radio Officer for the DPTF, who presented the DPTF Clubhouse Antennas.

Director Skillman made a motion to approve the DPTF Clubhouse Antennas. Director Parsons seconded the motion.

Director Mutchnick made a new motion to table the discussion until the next meeting in order to review a Staff Report. Director Moldow seconded the motion.

By unanimous vote, the motion carried.