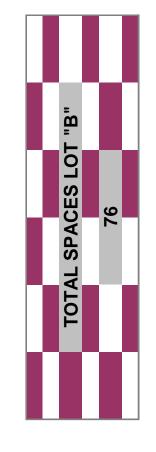

## **Security Statistics**

Chief Moy reported on the statistics for the Security Department that includes foot patrols, notice of violations, crimes, traffic collisions, RV lots, Social Services and the Compliance Division. Reports are attached to the official minutes of this meeting.