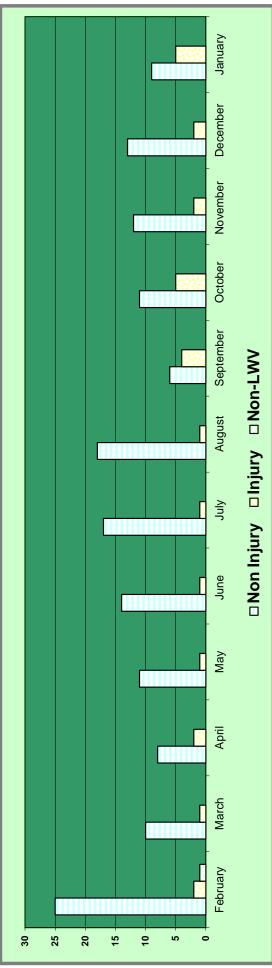

## **Security Statistics**

Chief Moy reported on the statistics for the Security Department that includes foot patrols, notice of violations, crimes, traffic collisions, RV lots, Social Services and the Compliance Division. Reports are attached to the official minutes of this meeting.

Chief Moy went through each report and explained certain statistics to the Committee. The Committee commented and asked questions.