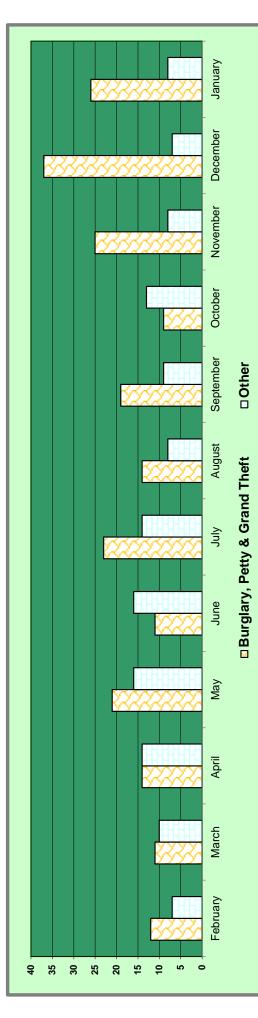

## **Security Statistics**

Chief Moy reported on the statistics for the Security Department that includes foot patrols, notice of violations, crimes, traffic collisions, RV lots, Social Services and the Compliance Division. Reports are attached to the official minutes of this meeting.

Chief Moy went through each report and explained certain statistics to the Committee. The Committee commented and asked questions.